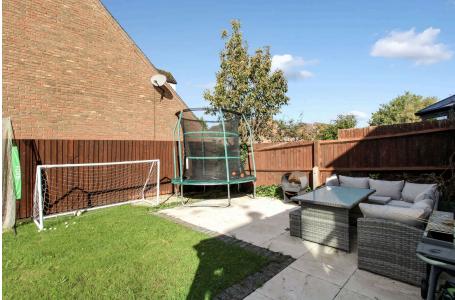

- Conservatory
- 22'x 32' Rear garden
- Fireplace and wood burner
- Exposed brick wall and beams

This floor plan is for illustrative purposes only. It is not drawn to scale. Any measurements, floor areas (including any total floor area), openings and orientations are approximate. No details are guaranteed, they cannot be relied upon for any purpose and 40 not form any part of any agreement. No lability is taken for any error, omission or

This charming semi-detached house, featuring three bedrooms, modern open-plan living, a garden, a garage, and unique character elements like exposed a wood burner, brick walls and beams, offers a blend of style, comfort, and convenience in a quiet yet accessible location.