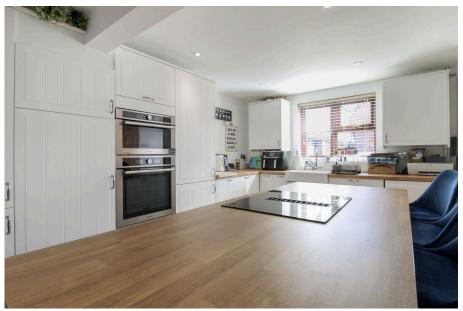

## **Furlong Lane, Bishops Cleeve, Cheltenham, GL52** £350,000

<image>

🍋 3 🚰 1 🚘 1

- Please quote ref AH0137.
- Three bedrooms

- Charming cottage-style design
- Open plan ground floor
- Garage and driveway
- Cloakroom/WC

This charming semi-detached house, featuring three bedrooms, modern open-plan living, a garden, a garage, and unique character elements like exposed a wood burner, brick walls and beams, offers a blend of style, comfort, and convenience in a quiet yet accessible location.