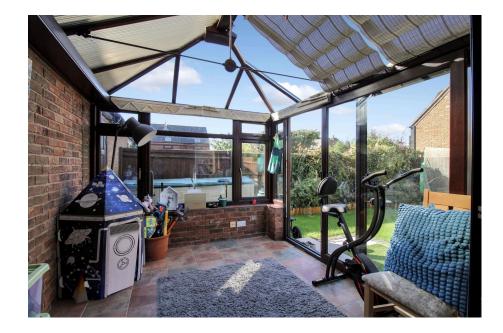

- Conservatory
- 22'x 32' Rear garden
- Fireplace and wood burner
- Exposed brick wall and beams

This floor plan is for illustrative purposes only. It is not drawn to scale. Any measurements, floor areas (including any total floor area), openings and orientations are approximate. No details are guaranteed, they cannot be relied upon for any purpose and 40 not form any part of any agreement. No lability is taken for any error, omission or

This charming semi-detached house, featuring three bedrooms, modern open-plan living, a garden, a garage, and unique character elements like exposed a wood burner, brick walls and beams, offers a blend of style, comfort, and convenience in a quiet yet accessible location.