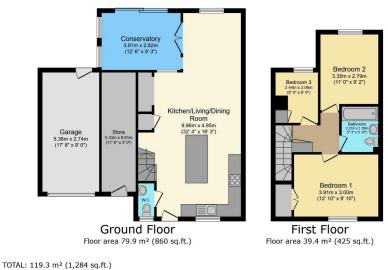

- Conservatory
- 22'x 32' Rear garden
- Fireplace and wood burner
- Exposed brick wall and beams

This floor plan is for illustrative purposes only. It is not drawn to scale. Any measurements, floor areas (including any total floor area), openings and orientations are approximate. No details are guaranteed, they cannot be relied upon for any purpose and 40 not form any part of any agreement. No lability is taken for any error, omission or