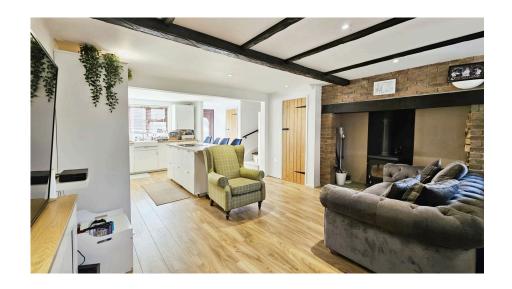

- Conservatory
- 22'x 32' Rear garden
- Fireplace and wood burner
- Exposed brick wall and beams

This floor plan is for illustrative purposes only. It is not drawn to scale. Any measurements, floor areas (including any total floor area), openings and orientations are approximate. No details are guaranteed, they cannot be relied upon for any purpose and 40 not form any part of any agreement. No lability is taken for any error, omission or

This charming semi-detached house, featuring three bedrooms, modern open-plan living, a garden, a garage, and unique character elements like exposed a wood burner, brick walls and beams, offers a blend of style, comfort, and convenience in a quiet yet accessible location.